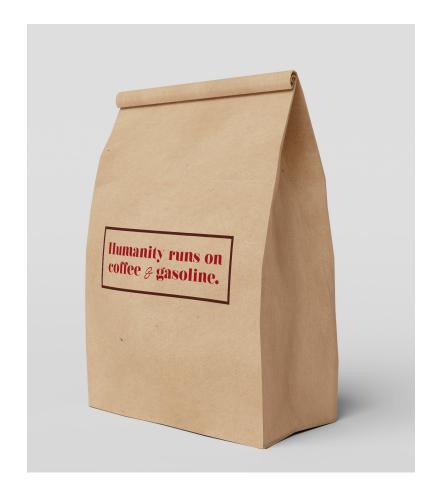

## PRODUCT SAMPLE CONT.

Paper Bag

Paper bags are given to customers with food they are taking on the go.