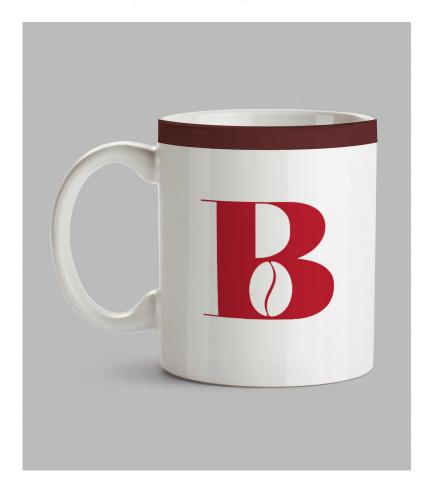

## PRODUCT SAMPLE CONT.

In-shop Mug

Ceramic mug used for customers enjoying coffee in the shop.