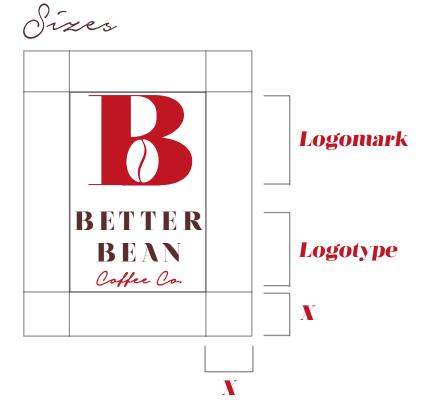

The full logo should never be less than 2 inches in height. The clear zone is marked by X, and this is the height of the bean in the logomark.

Logomark

The logomark of the red *B* is an alternative, simpler version of the full logo. It should only be used in cases for aesthetic reasons and not to represent the official logo.

The mark should never be less than 1 inch in height.