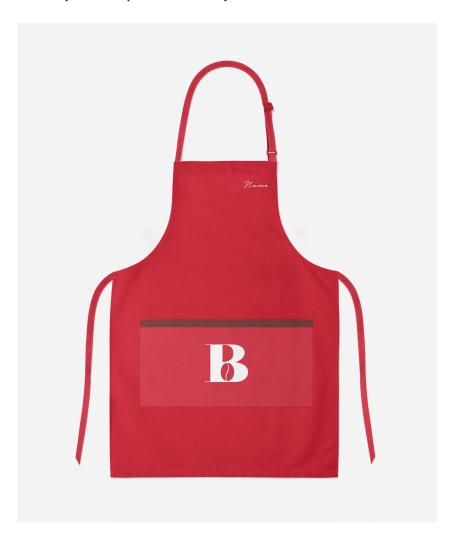

## Employee Apron & Coffee Sleeve

Aprons are custom-made and names of employees are embroidered on, prior to their start of employee.

Coffee sleeves are for customers on the go.