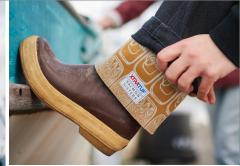

#### NEW PRINTS IN THE SALMON SISTERS' COLLECTION.

Featuring original designs inspired by their life on the water, the Salmon Sisters, Emma and Claire are fishermen raised in Alaska who embody hard work, dedication and commitment to community that make them XTRATUF. Salmon Sisters patterns are available in the 100% Waterproof Legacy Collection or Ankle Deck Boot Collection.