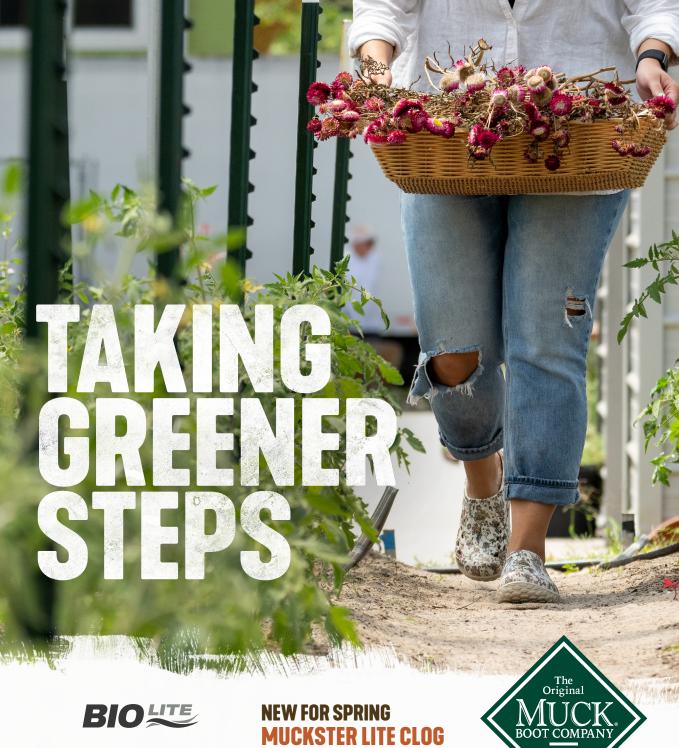

WITH BIOLITE OUTSOLE

Our first earth-friendly slip on edition of the beloved *Muckster Collection*. The innovative Muckster Lite Clog is 50% lighter, offers independently verified SRC rated slip-resistant traction and provides excellent support and comfort for all-day wear. Built from a high-performance, lightweight foam called BioLite which is ultra-durable, easy to clean, and offers a greener footprint for the planet.