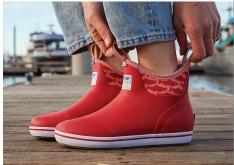

#### NEW PRINTS IN THE SALMON SISTERS' COLLECTION.

Featuring original designs inspired by their life on the water, the Salmon Sisters, Emma and Claire are fishermen raised in Alaska who embody hard work, dedication and commitment to community that make them XTRATUF. Salmon Sisters patterns are available in the 100% Waterproof Legacy Collection or Ankle Deck Boot Collection.