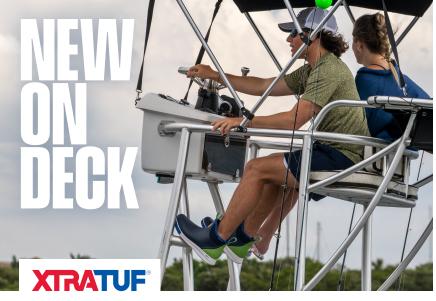

### **OUR DECK BOOTS ARE LIGHTER AND GREENER**

The Ankle Deck Boot collection is evolving. The ADB Sport is 30% lighter than the original ADB. It is built with a new high-performance foam that is ultra-durable and slip-resistant. This new non-marking Chevron outsole is SRC-rated and delivers the comfort and agility of a sneaker with long cushion life. Equally as durable, the ADB Eco is our new eco-friendlier Ankle Deck Boot. 100% waterproof and built with a Yulex® natural rubber neoprene upper. Both of these offer fresh new looks to the ADB family.

ADB SPORT

ADB ECO

Of XTRATUF.COM