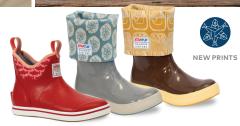

#### NEW PRINTS IN THE SALMON SISTERS' COLLECTION.

Featuring original designs inspired by their life on the water, the Salmon Sisters, Emma and Claire are fishermen raised in Alaska who embody hard work, dedication and commitment to community that make them XTRATUF. Salmon Sisters patterns are available in the 100% Waterproof Legacy Collection or Ankle Deck Boot Collection.