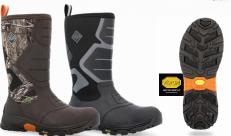

### **OUR DECK BOOTS ARE LIGHTER AND GREENER**

The Ankle Deck Boot collection is evolving. The ADB Sport is 30% lighter than the original ADB. It is built with a new high-performance foam that is ultra-durable and slip-resistant. This new non-marking Chevron outsole is SRC-rated and delivers the comfort and agility of a sneaker with long cushion life. Equally as durable, the ADB Eco is our new eco-friendlier Ankle Deck Boot. 100% waterproof and built with a Yulex® natural rubber neoprene upper. Both of these offer fresh new looks to the ADB family.

ADB SPORT

ADB ECO

Of XTRATUF.COM