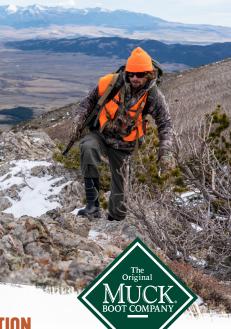

#### THE APEX PRO COLLECTION

THE APEX PRO BOOT is 13" of protection packed with comfort and anti-slip technologies. Breathable air mesh lining facilitates air circulation for reduced heat and moisture, while the dual density footbed with memory foam improves comfort. The Vibram\* Arctic Grip A.T. Traction Lug outsole is made for added grip on wet and dry surfaces, and improves traction up to 25%.