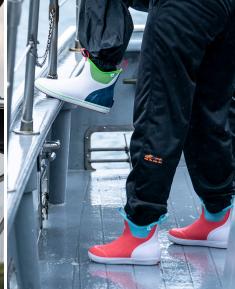

### **OUR DECK BOOTS ARE LIGHTER AND GREENER**

The Ankle Deck Boot collection is evolving. The ADB Sport is 30% lighter than the original ADB. It is built with a new high-performance foam that is ultra-durable and slip-resistant. This new non-marking Chevron outsole is SRC-rated and delivers the comfort and agility of a sneaker with long cushion life. Equally as durable, the ADB Eco is our new eco-friendlier Ankle Deck Boot. 100% waterproof and built with a Yulex® natural rubber neoprene upper. Both of these offer fresh new looks to the ADB family.

ADB SPORT

ADB ECO

Of XTRATUF.COM