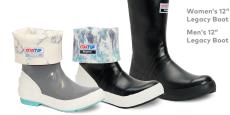

## **OUR 12" LEGACY NOW IN NEW COLORS.**

You asked, we answered! We've expanded our 12 inch Legacy assortment with new colors and prints. Our Legacy Collection has become a symbol of hard work and constant doing. Available in multiple heights and silhouettes in women's and men's specific sizes so no matter what needs to be done, your Legacy has you covered with comfort and protection.