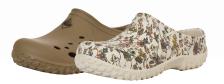

WITH BIOLITE OUTSOLE

Our first earth-friendly slip on edition of the beloved *Muckster Collection*. The innovative Muckster Lite Clog is 50% lighter, offers independently verified SRC rated slip-resistant traction and provides excellent support and comfort for all-day wear. Built from a high-performance, lightweight foam called BioLite which is ultra-durable, easy to clean, and offers a greener footprint for the planet.