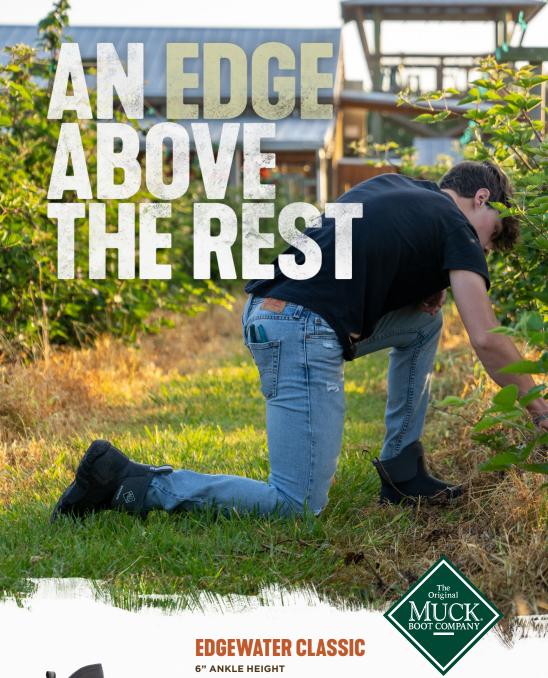

This new height addition to our *Edgewater Collection* is built for those who love the great outdoors. This boot is lined with breathable mesh to improve air circulation with a self-cleaning outsole that excels in mud, snow, and dirt.Like the rest of the Edgewater Collection, this boot is 100% MUCKPROOF.