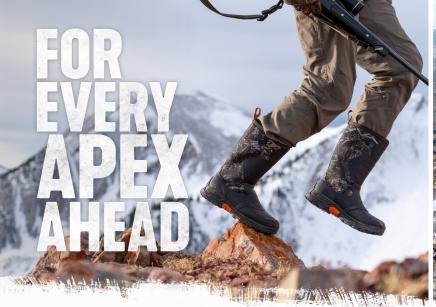

# THE APEX COLLECTION

**THE APEX ZIP** is built for hunters to move fast and with confidence on rough and variable terrain. The Apex is built with an innovative construction for high-endurance treks that require a more athletic and agile boot while still providing comfort and waterproof protection. **Additional colors and sizes for all genders online.** 

#### THE APEX PRO COLLECTION

THE APEX PRO BOOT is 13" of protection packed with comfort and anti-slip technologies. Breathable air mesh lining facilitates air circulation for reduced heat and moisture, while the dual density footbed with memory foam improves comfort. The Vibram\* Arctic Grip A.T. Traction Lug outsole is made for added grip on wet and dry surfaces, and improves traction up to 25%.