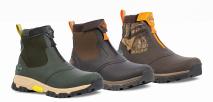

This new height addition to our *Edgewater Collection* is built for those who love the great outdoors. This boot is lined with breathable mesh to improve air circulation with a self-cleaning outsole that excels in mud, snow, and dirt.Like the rest of the Edgewater Collection, this boot is 100% MUCKPROOF.