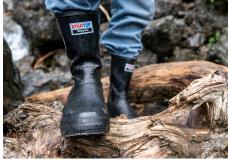

#### THE APEX PRO COLLECTION

THE APEX PRO BOOT is 13" of protection packed with comfort and anti-slip technologies. Breathable air mesh lining facilitates air circulation for reduced heat and moisture, while the dual density footbed with memory foam improves comfort. The Vibram\* Arctic Grip A.T. Traction Lug outsole is made for added grip on wet and dry surfaces, and improves traction up to 25%.